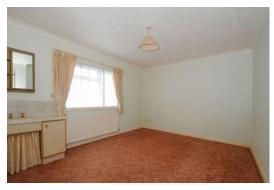

This detached bungalow sits in a good size garden which extends to over 70 feet in depth at the rear, with a number of small sheds and outbuildings.

Although requiring some updating it has great potential to become a very pleasant home, in a popular location. The accommodation comprises a covered entrance way, entrance hall, cloakroom, sitting room, dining room with serving hatch to the kitchen, utility room, bathroom and three bedrooms. The heating is gas fired to radiators.