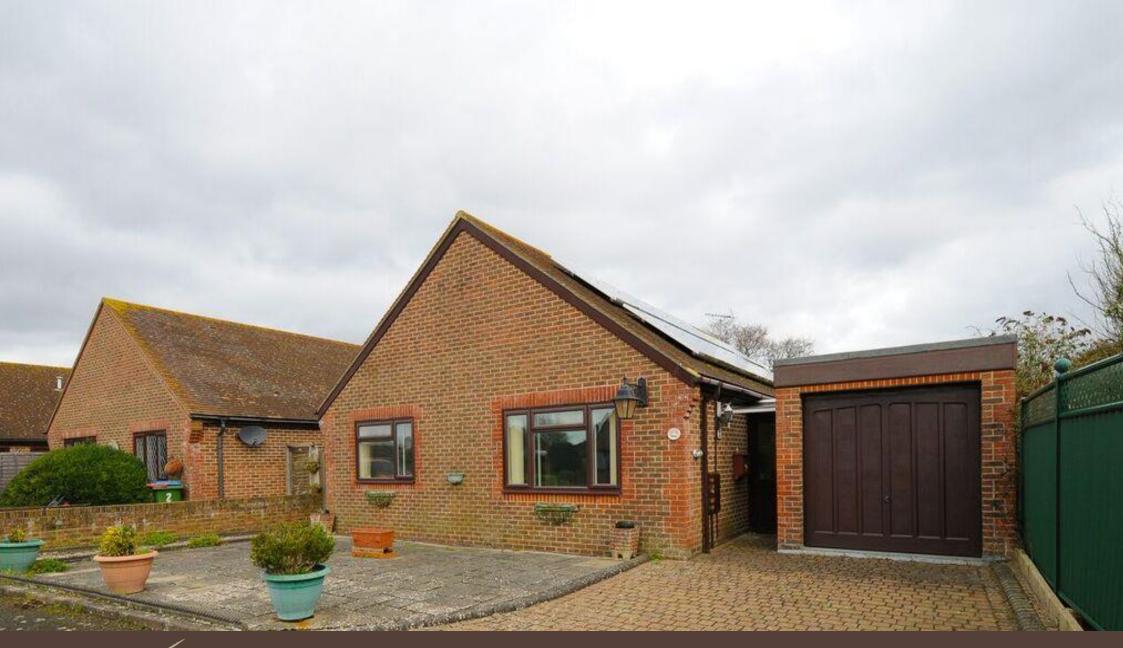

## A detached bungalow in a private cul de sac requiring some updating

- Detached bungalow
- Large garden over 70' in depth
- Three bedrooms
- Bathroom

- Requires some updating
- Variety of small outbuildings
- Cloakroom
- Sitting room and dining room

This detached bungalow sits in a good size garden which extends to over 70 feet in depth at the rear, with a number of small sheds and outbuildings.

Although requiring some updating it has great potential to become a very pleasant home, in a popular location. The accommodation comprises a covered entrance way, entrance hall, cloakroom, sitting room, dining room with serving hatch to the kitchen, utility room, bathroom and three bedrooms. The heating is gas fired to radiators.