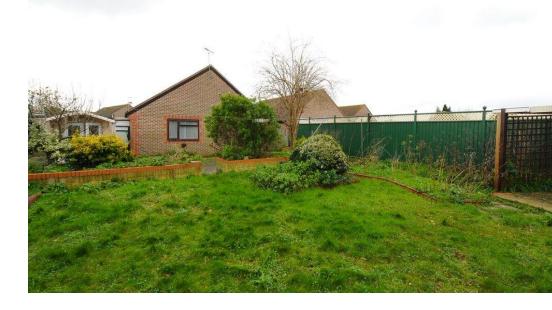

This detached bungalow sits in a good size garden which extends to over 70 feet in depth at the rear, with a number of small sheds and outbuildings.

Although requiring some updating it has great potential to become a very pleasant home, in a popular location. The accommodation comprises a covered entrance way, entrance hall, cloakroom, sitting room, dining room with serving hatch to the kitchen, utility room, bathroom and three bedrooms. The heating is gas fired to radiators.

The property is double glazed and has gas fired central heating. The rear garden is bounded by metal fencing and enjoys an open outlook to the rear.