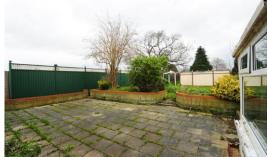

This detached bungalow sits in a good size garden which extends to over 70 feet in depth at the rear, with a number of small sheds and outbuildings.

Although requiring some updating it has great potential to become a very pleasant home, in a popular location. The accommodation comprises a covered entrance way, entrance hall, cloakroom, sitting room, dining room with serving hatch to the kitchen, utility room, bathroom and three bedrooms. The heating is gas fired to radiators.

The property is double glazed and has gas fired central heating. The rear garden is bounded by metal fencing and enjoys an open outlook to the rear.