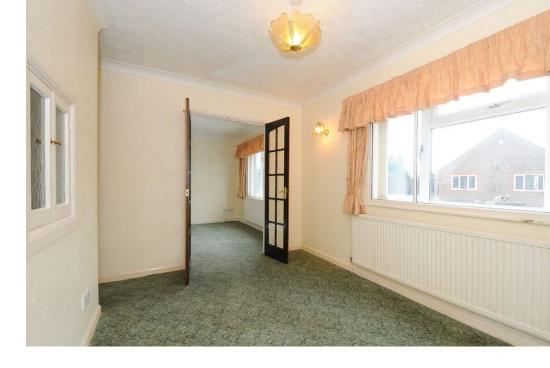

This detached bungalow sits in a good size garden which extends to over 70 feet in depth at the rear, with a number of small sheds and outbuildings.

Although requiring some updating it has great potential to become a very pleasant home, in a popular location. The accommodation comprises a covered entrance way, entrance hall, cloakroom, sitting room, dining room with serving hatch to the kitchen, utility room, bathroom and three bedrooms. The heating is gas fired to radiators.