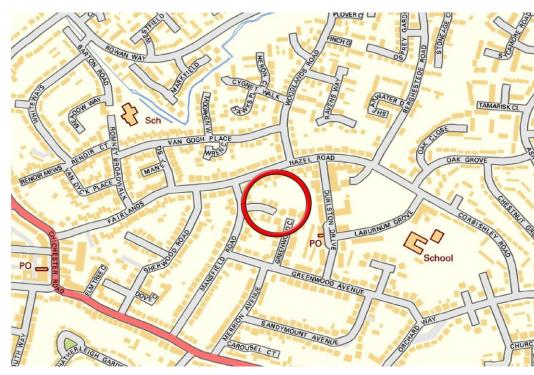

## LOCATION

No 3 is located close to the centre of North Bersted with its parade of shops, as well as enjoying easy access to the centre of Bognor Regis, the seafront and the city of Chichester to the West.

## **DIRECTIONS**

From Chichester proceed along the A259 towards Bognor Regis. Upon reaching North Bersted, after passing the new developments on the left, at the mini roundabout (pink pub), proceed straight across and towards the shops.

As the road bends to the right turn left into Fairlands and then take the second right into Mansfield Road. Yew Tree Close will be seen after a short distance on the left hand side and number three is at the end on the left.