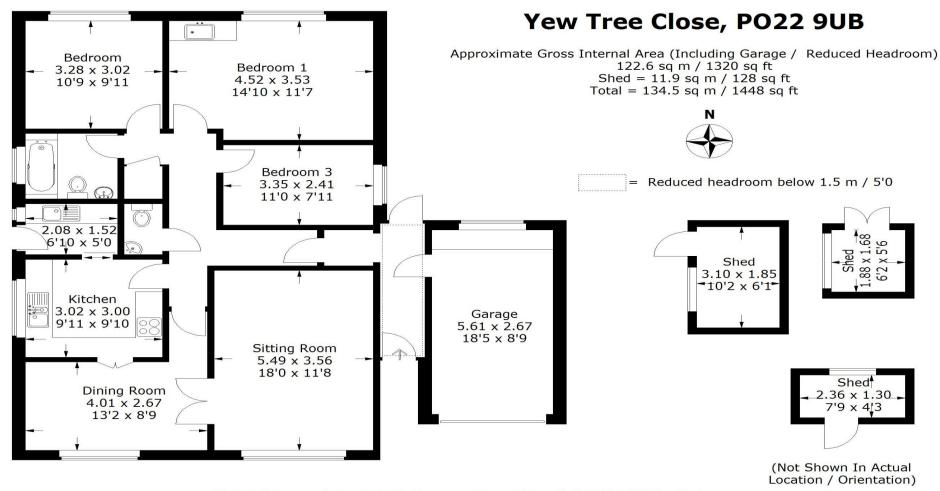

This detached bungalow sits in a good size garden which extends to over 70 feet in depth at the rear, with a number of small sheds and outbuildings.

Although requiring some updating it has great potential to become a very pleasant home, in a popular location. The accommodation comprises a covered entrance way, entrance hall, cloakroom, sitting room, dining room with serving hatch to the kitchen, utility room, bathroom and three bedrooms. The heating is gas fired to radiators.

These plans are for representation purposes only as defined by RICS - Code of Measuring Practice. Not to Scale.(ID220556)

K340 Printed by Ravensworth 01670 713330

56 West Street, Chichester, West Sussex, PO19 1RR 01243 216888 hello@kentonbudd.com