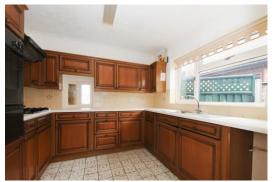

This detached bungalow sits in a good size garden which extends to over 70 feet in depth at the rear, with a number of small sheds and outbuildings.

Although requiring some updating it has great potential to become a very pleasant home, in a popular location. The accommodation comprises a covered entrance way, entrance hall, cloakroom, sitting room, dining room with serving hatch to the kitchen, utility room, bathroom and three bedrooms. The heating is gas fired to radiators.